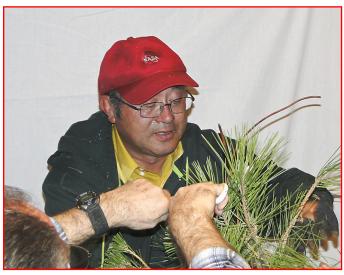

Second generation bonsai artist, Hiro Yamaji proprietor of Sansho-En Bonsai Garden in Kokubunji, Japan will be conducting a special one-day hands-on workshop. Mr. Yamaji is a graduate of Osaka University and fluent in English and has presented programs throughout the United States, Canada and Europe. He is one of the international judges at the 4th U.S. National Bonsai Exhibition. Mr. Yamaji, pine bonsai specialist, with decades of experience about pruning, pinching new growth, wiring as well as with a wide variety of species. Watch and learn as Mr. Yamaji performs his magic on your bonsai as well as having all your questions answered in perfect English, without wasted translation time.