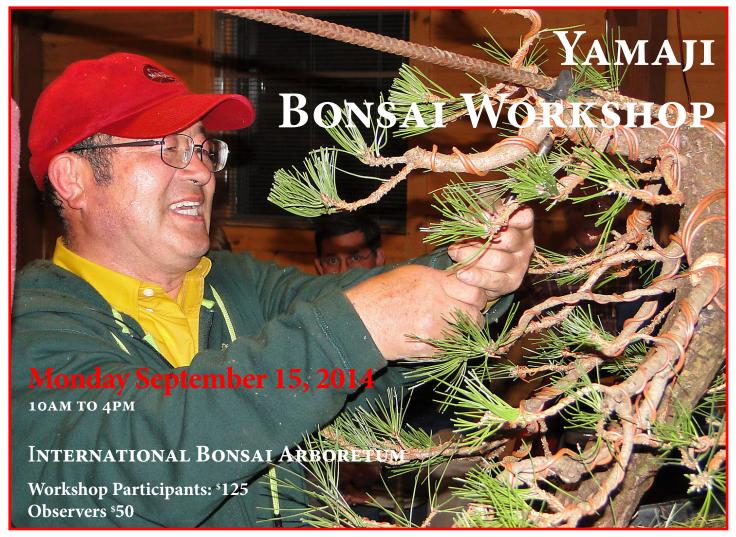

## Yamaji Bonsai Workshop

Monday September 15, 2014

Workshop Participants: \$125 Observers \$50

**INTERNATIONAL BONSAI ARBORETUM**West Henrietta, New York