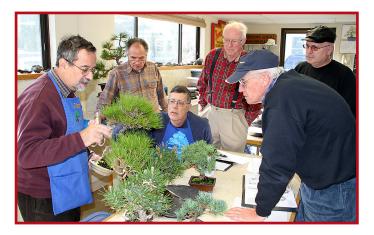

### **OPEN BONSAI WORKSHOPS**

#### \$40 PER SESSION

Five Open Bonsai Workshops will be held on Saturday afternoons. Students are encouraged to bring their trees for training or maintenance. Now is the best time to needle pluck and wire pines. Get a head start for your spring tasks. This is also an excellent time to create, shape, prune and wire indoor species, before you bring them inside for the long winter season.

Please phone or e-mail to register.