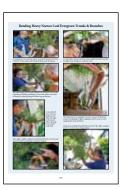

### **Photos With Instructive Descriptions For:**

- Drastic Pruning of Maple & Deciduous Bonsai
- IMPROVING DESIGN BY INARCH BRANCH GRAFTING
- IMPROVING DECIDUOUS SURFACE ROOTS
- BUD PINCHING USED TO LIMIT GROWTH & REDUCE FOLIAGE SIZE
- BENDING & MOVING HEAVY TRUNKS & BRANCHES
- IUNIPER APPROACH GRAFTING