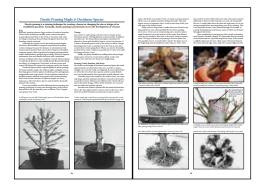

### **Photos With Instructive Descriptions For:**

- Drastic Pruning of Maple & Deciduous Bonsai
- IMPROVING DESIGN BY INARCH BRANCH GRAFTING
- IMPROVING DECIDUOUS SURFACE ROOTS
- BUD PINCHING USED TO LIMIT GROWTH & REDUCE FOLIAGE SIZE
- BENDING & MOVING HEAVY TRUNKS & BRANCHES
- IUNIPER APPROACH GRAFTING

### Additional Information Presented On:

- SELECTING CONTAINERS FOR BONSAI PLANT PROFILES
- THE ORIGIN OF DWARF CULTIVARS THE MATSUDAIRA BONSAI COLLECTION

For 50 years graduate horticulturist and international bonsai educator, Wm. N. Valavanis, has studied and perfected his bonsai techniques which are clearly explained in this book. He gives guidelines for creating deciduous, narrow leaf evergreen and flowering & fruiting bonsai. Shohin bonsai are depicted and explained in detail. Using his knowledge and techniques he demonstrates through photos, the creation of 100 classic bonsai.