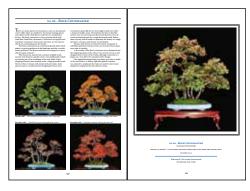

### Additional Information Presented On:

- SELECTING CONTAINERS FOR BONSAI PLANT PROFILES
- THE ORIGIN OF DWARF CULTIVARS THE MATSUDAIRA BONSAI COLLECTION

For 50 years graduate horticulturist and international bonsai educator, Wm. N. Valavanis, has studied and perfected his bonsai techniques which are clearly explained in this book. He gives guidelines for creating deciduous, narrow leaf evergreen and flowering & fruiting bonsai. Shohin bonsai are depicted and explained in detail. Using his knowledge and techniques he demonstrates through photos, the creation of 100 classic bonsai.