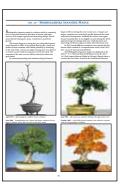

### Additional Information Presented On:

- SELECTING CONTAINERS FOR BONSAI PLANT PROFILES
- THE ORIGIN OF DWARF CULTIVARS THE MATSUDAIRA BONSAI COLLECTION

For 50 years graduate horticulturist and international bonsai educator, Wm. N. Valavanis, has studied and perfected his bonsai techniques which are clearly explained in this book. He gives guidelines for creating deciduous, narrow leaf evergreen and flowering & fruiting bonsai. Shohin bonsai are depicted and explained in detail. Using his knowledge and techniques he demonstrates through photos, the creation of 100 classic bonsai.